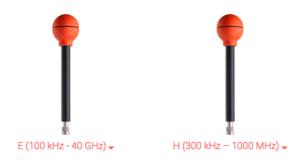

# MonitEM-Lab

# Indoor RF monitoring

### 24/7 Monitoring

Permanent around the clock monitoring

#### **Alarms**

Realtime, audible and visual alarms

### **Broadband Measurement**

For an easy indoor RF monitoring of human exposure

### Compliance with ITU-T K.83

Direct, easy and comprehensible comparison with regulated limits

### **Control Centre**

Optional software for system management



## Compatible Field Probes





### RF Monitor overexposure alarms

MonitEM-Lab can warn of a higher than expected electromagnetic field level in different ways: by sending an alarm to the control centre (to be received by the specified e-mail addresses), or by a sound alarm or a light alarm.

All the alarms are built in, making the device compact with no need for external accessories. The alarm to the control center is transmitted via ethernet, the audible alarm is internal to the equipment, like the visible alarm, which noticeably illuminates the entire dome of the indoor RF (Radio frequency) monitoring equipment.



### **Control Center**

MonitEM devices can be optionally used together with a web server using software that is unique on the market. It allows remote configuration and management of the monitoring eq