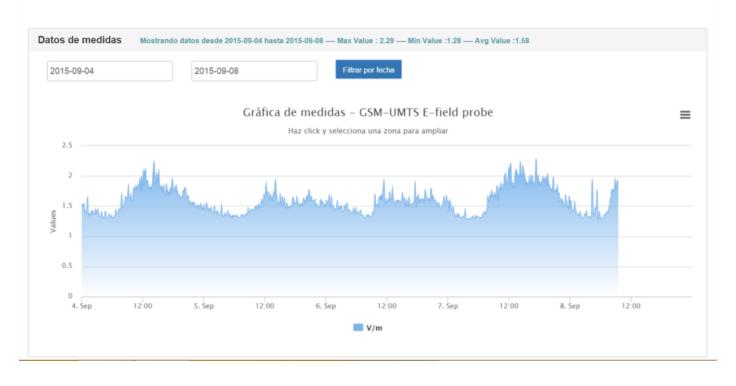

### Compliance with ITU-T K.83

Direct, easy and comprehensible comparison with regulated limits

### **Control Center**

MonitEM devices can be optionally used together with a web server using software that is unique on the market. It allows remote configuration and management of the monitoring equipment, data consultation and report generation, among other functions. It also offers the option of a public Internet page to display data and compare it easily with regulated limits.

### Información del equipo

Número de serie equipo :13MT0249

Firmware : 2.20b Último valor de bateria : 77 % - 08/09/2015

Nivel de alarma : 10.2 Tipo de equipo : MonitEM