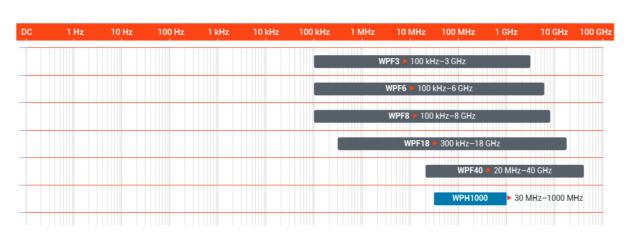

# MonitEM-Lab

# Indoor RF monitoring

### 24/7 Monitoring

Permanent around the clock monitoring

#### **Alarms**

Realtime, audible and visual alarms

### **Broadband Measurement**

For an easy indoor RF monitoring of human exposure

### Compliance with ITU-T K.83

Direct, easy and comprehensible comparison with regulated limits

### **Control Centre**

Optional software for system management



## Compatible Field Probes





### RF Monitor overexposure alarms

MonitEM-Lab can warn of a higher than expected electromagnetic field level in different ways: by sending an alarm to the control centre (to be received by the specified e-mail addresses), or by a sound alarm or a light alarm.

All the alarms are built in, making the device compact with no need for external accessories. The alarm to the control center is transmitted via ethernet, the audible alarm is internal to the equipment, like the visible alarm, which noticeably illuminates the entire dome of the indoor RF (Radio frequency) monitoring equipment.



### **Control Center**

MonitEM devices can be optionally used together with a web server using software that is unique on the market. It allows remote configuration and management of the monitoring equi