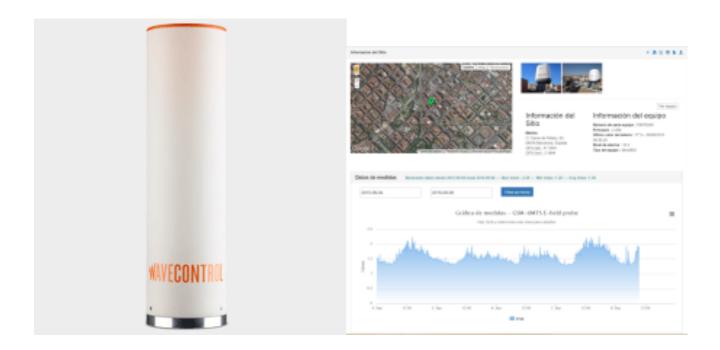

### **Control Center**

MonitEM devices can be optionally used together with a web server using software that is unique on the market. It allows remote configuration and management of the monitoring equipment, data consultation and report generation, among other functions. It also offers the option of a public Internet page to display data and compare it easily with regulated limits.

MANAGEMENT AND CONFIGURATION OF EQUIPMENT

DATA RECEPTION, CONSULTATION AND STORAGE

REPORT GENERATION AND AUTOMATIC DELIVERY

DISPLAY OF PHOTOGRAPHS AND DIAGRAMS

USER FRIENDLY, WITH GOOGLE MAPS POSITIONING

Información del Sitio 4 A Ø 0 B 1

### Información del Sitio

#### Marina

C/ Carrer de Pallars, 65 08018 Barcelona, España GPS (lat): 41.3945 GPS (lon): 2.1884

### Información del equipo

Número de serie equipo :13MT0249

Firmware : 2.20b Último valor de bateria : 77 % - 08/09/2015

Nivel de alarma : 10.2 Tipo de equipo : MonitEM